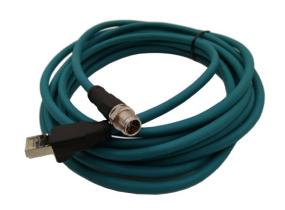

cable is M12 X coded connector and the other end of the cable is RJ45 connector. It are mainly used for flange seats and the

Picture 3 M12 to RJ45 CAT6A 10Gb/s Industrial Ethernet Cable

embedded parts of various panel mounting of device integration, Shenzhen Fleconn Precision Technology Co., Ltd. also introduced two types of **field assembling** and **panel mounting** M12 X coded connectors.