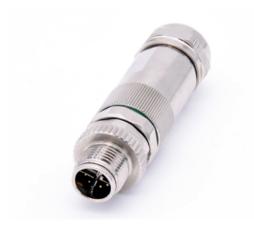

Picture 1 M12 Connector X Coded Field Installation Type

international connector manufacturer Binder, TE, Molex, ERNI, METZ CONNECT, HARTING and so on developed the new *M12 X-Coded Ethernet connector*.