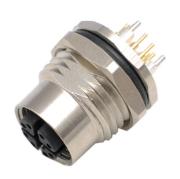

Picture 2 M12 Ethernect Connector X Coded immunity
PCB Panel Mount Type connection

M12 X Coded connector is a Cat6A Gigabit Ethernet threaded connector lining with the IEC 61076-2-109. The maximum transmission rate can achieve to 10GB / s. The connector can reach high mechanical and electrical strength, which makes it suit for harsh industrial environments. In the mated status, it also applies to the IP67 dustproof and waterproof rating. Excellent 360-degree shielding ensures efficient **EMC** and secure reliable connection in order to achieve fault-free transmission. **PNO** data